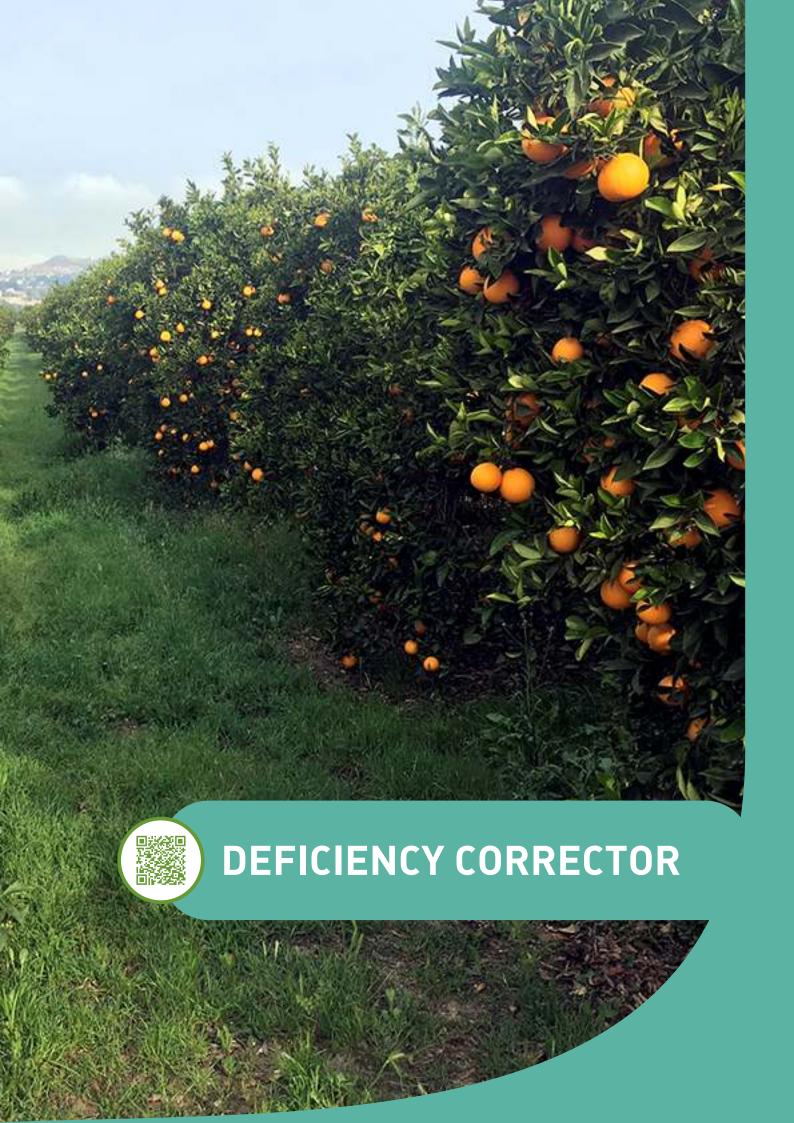

it keeps it stronger against pest and disease attacks.

**PACKAGING** 













### **GUARANTEED CONTENT**

Total nitrogen: 1.64% w/w Organic nitrogen: 1,55% w/w Total amino acids: 7,5% w/w Free amino acids: 6% w/w

**Aminogram:** alanine (2-3%), aspartic acid (0.5-1.5%), cysteine (0.1-0.5%), glutamic acid (25-40%), glycine (4.5-7.5%), proline (3-4%), serine (1-2%), tyrosine (0.5-1.5%), arginine (0.5-1.5%), histidine (0.1-1%), isoleucine (0.5-1%), leucine (1-2%), valine (0.5-1.5%), lysine (35-50%), methionine (0, 1-0.5%), phenylalanine (1-2%), threonine (1-2%), tryptophan (0.1-1%).

### DOSAGE AND TIME OF APPLICATION

Foliar route: from 1 to 2% (10-20 ml per

litre)

**Root canal:** 100-150 1/ha/year divided into 3-4 applications. Apply from transplantation

or sowing to harvest.







# BIOFERTI BORO

### COMPLEXED BORON FERTILIZER

**BIOFERTI BORO** is a fertilizer that provides the boron plant in an assimilable way. Boron is a regulator of calcium assimilation. It is very important for pollen viability and pollen tube growth. Its lack can cause a marked reduction in production without affecting the vegetative development of the plant; It increases the number of flowers and fruits and is essential in the physiological ripening of seeds. There is a direct relationship of boron with the metabolism and transport of sugars in the plant, as it is involved in the synthesis of sucrose (main transport sugar).

**BIOFERTI BORO** participates in the metabolism of auxins and phenolic compounds, being the regulation of the amount of these substances its fundamental function.

##