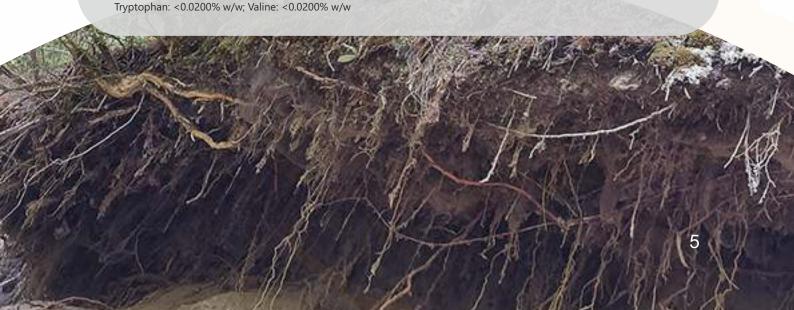

Key points for increasing yield and plant health.

- •Increase efficient photosynthesis to develop healthy crops.
- •Regeneration of soil health. Correct structure, organic matter and balance of minerals to host a correct microbiological activity and the correct exchange of gases.
- •If all these previous points are worked correctly, they are transformed into synergistic elements.
- •Plant vitality is directly associated with crop yield.