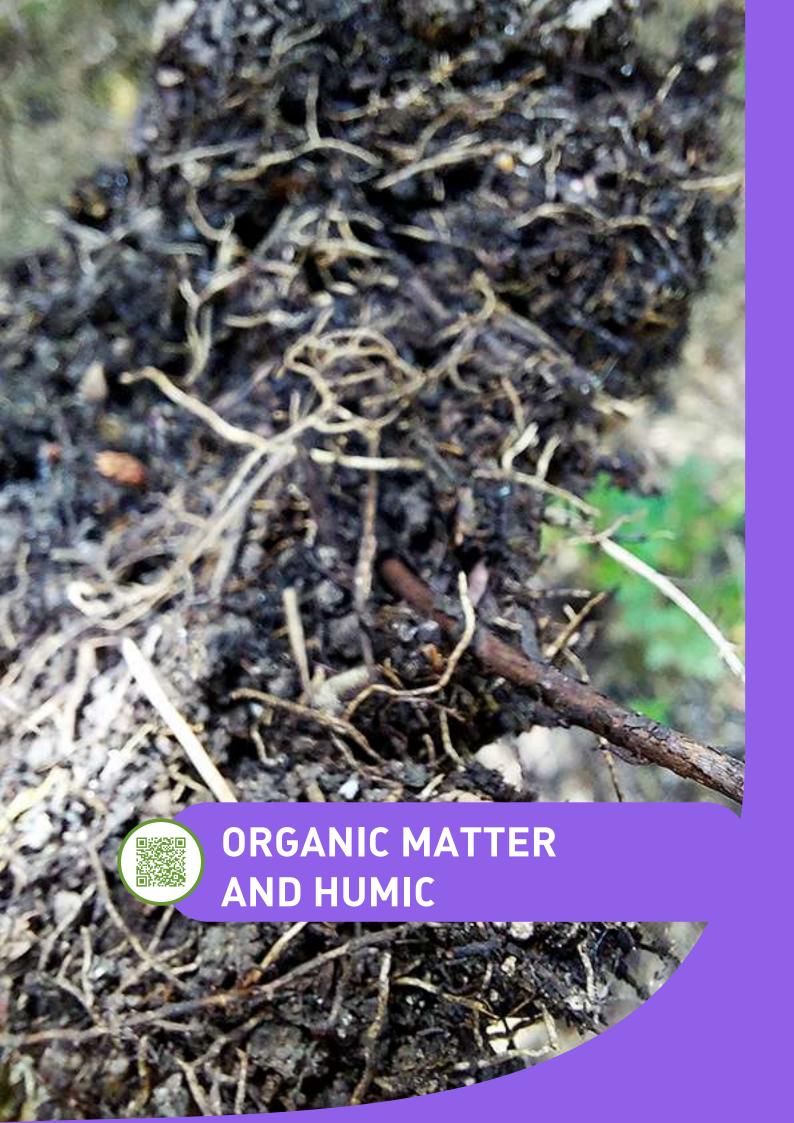

Key points for increasing yield and plant health.

- •Increase efficient photosynthesis to develop healthy crops.
- •Regeneration of soil health. Correct structure, organic matter and balance of minerals to host a correct microbiological activity and the correct exchange of gases.
- •If all these previous points are worked correctly, they are transformed into synergistic elements.
- •Plant vitality is directly associated with crop yield.