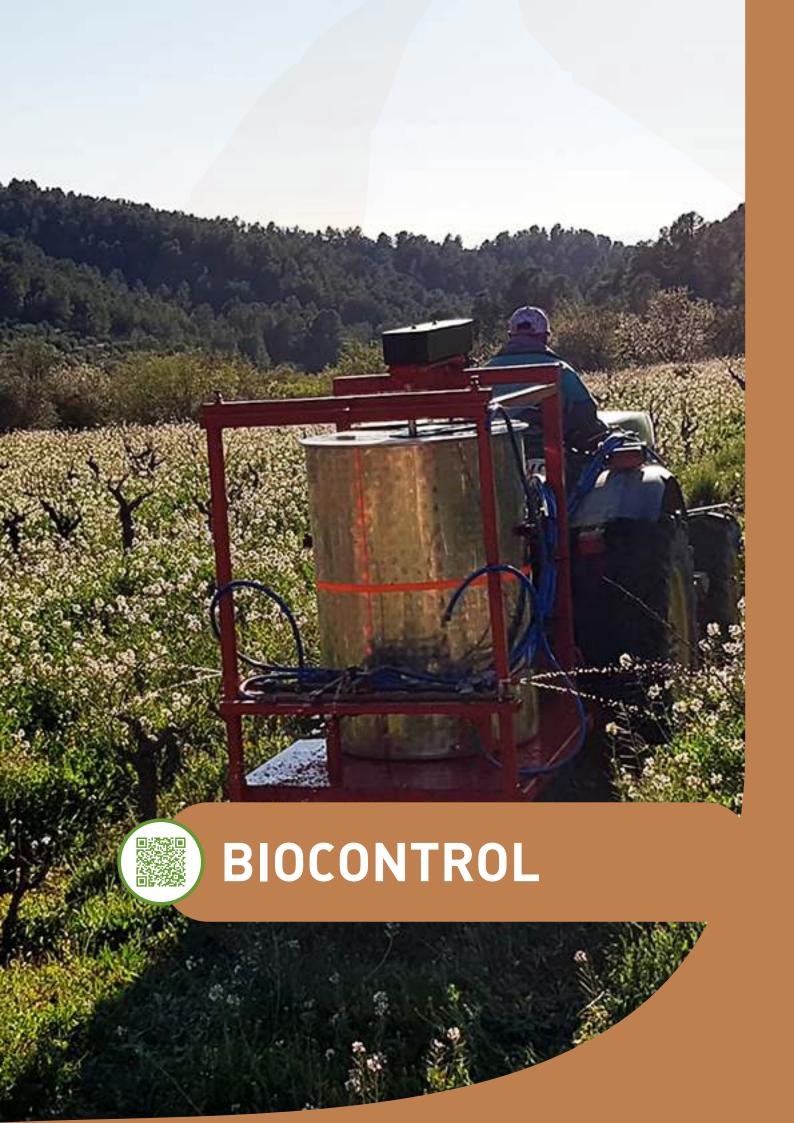

ngal treatment.

**Root route:** it is recommended to apply 100-150 liters/ha every 15 days, during the time of greatest vegetative development.

# BIOFERTI HUMUS LÍQUIDO

#### **HUMIC EXTRACT OF VERMICOMPOST**

**BIOFERTI HUMUS LÍQUIDO** is made from solid worm humus and aqueous extract from granitic springs. Recommended for planting and transplanting. It brings fertility to the soil and helps to regenerate it. It acts as a natural biostimulant and increases the activity of the soil microbiota. It can be used as a complement to other fertilizers.

PACKAGING







FARMING

#### DOSAGE

By fertirrigation: 30-40 lt/ha and application. It is a product that cannot have any contraindications due to excess dosage, so it can be applied with high frequency to crops, in all phenological stages





### BIOFERTI SK

#### POTASSIUM THIOSULFATE SOLUTION ASSIMILABLE SULPHUR AND POTASSIUM FETILISER

**BIOFERTI SK** combines sulfur potassium in a fully assimilable way. Corrects sulfur and potassium deficiencies. It increases the defenses of plants, increasing their tolerance to extreme weather conditions and pests and diseases. It can act as a repellent of insects such as: whitefly, aphids, mites, mealybugs, etc. as well as inconvenience to fungi and phytopathogenic bacteria.

**BIOFERTI SK** increases the quantity and quality of crops, increasing the nutritional value of the crop, the size and the organoleptic qualities. It extends the post-harvest life of the fruits, increasing their resistance to handling during transport and storage.

PACKAGING













#### **GUARANTEED CONTENT*